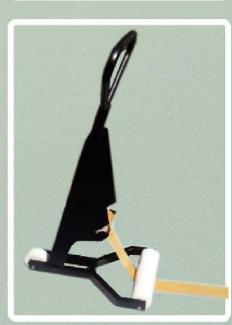

## **Sports Tape Marking Machine**

- \* Sports Tape Marking Machine is a must for marking tennis courts, basketball courts, and other surfaces where precision markings are required.
- \* Lays down strips of 2 and 4 inches.
- \* Masking tape is 2 and 4 inches wide.
- \* Sports taper machine works on concrete flooring, wooden floors, sports synthetic court surfacing, and any surface on which masking tape can stick to when the layout is just right, it also can paint the lines.
- \* It can also work with duck tape or vinyl floor marking tape.
- \* Machine made of Mild Steel.
- \* Roller made of Nylon.
- \* Machine height is 3.5 ft.