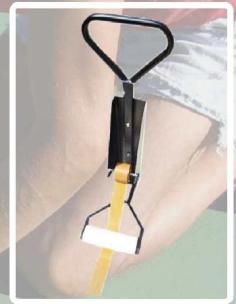

## **Sports Tape Marking Machine**

- \* Sports Tape Marking Machine is a must for marking tennis courts, basketball courts, and other surfaces where precision markings are required.
- \* Lays down strips of 2 and 4 inches.
- \* Masking tape is 2 and 4 inches wide.
- \* Sports taper machine works on concrete flooring, wooden floors, sports synthetic court surfacing, and any surface on which masking tape can stick to when the layout is just right, it also can paint the lines.
- \* It can also work with duck tape or vinyl floor marking tape.
- \* Machine made of Mild Steel.
- \* Roller made of Nylon.
- \* Machine height is 3.5 ft.